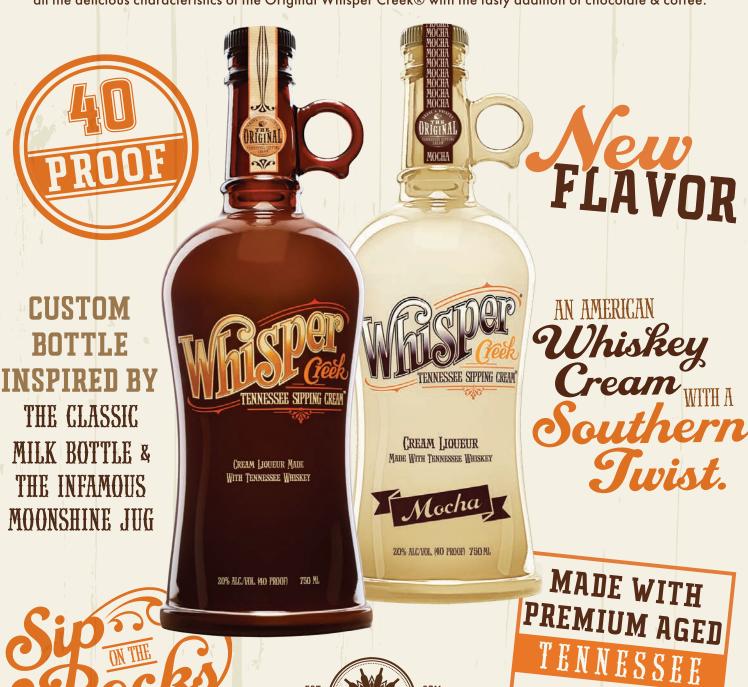

# THE SIP OF SUITH

Whisper Creek® Tennessee Sipping Cream® is a Tennessee Whiskey Cream® liqueur that embodies all the deliciously familiar characteristics of a charcoal-mellowed Tennessee whiskey softened by the subtle whispers of real caramel, burnt molasses, red apple, fig, pecan and all-natural secret ingredients.

Whisper Creek® Tennessee Sipping Cream® Mocha is a Tennessee Whiskey Cream® liqueur that embodies all the delicious characteristics of the Original Whisper Creek® with the tasty addition of chocolate & coffee.

Please Sip Responsibly 20% ALC/VOL (40 PROOF) © SPEAKeasy SPIRITS 2016

WHISKEY